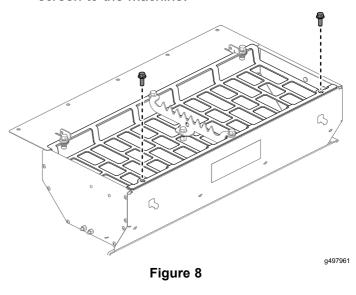

**Note:** The nut secures the middle of the bag splitter to the top screen.

3. Install the remaining 2 bolts securing the top screen to the machine.

4. Install the 2 latches to the cover with the 2 screws and 2 washers.