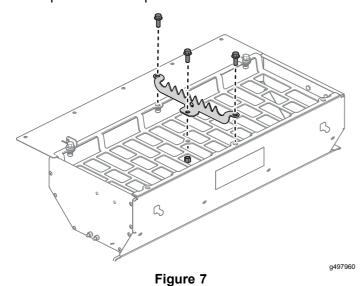

## Installing the Kit

1. Install the spill guard, top screen, top-screen hinges, and bolts as shown below.

- Figure 6
- 1. Top-screen hinge
- 3. Spill guard
- 2. Top screen
- 2. Use the 3 bolts and 1 nut to secure the bag splitter to the top screen.

**Note:** The nut secures the middle of the bag splitter to the top screen.

3. Install the remaining 2 bolts securing the top screen to the machine.

4. Install the 2 latches to the cover with the 2 screws and 2 washers.