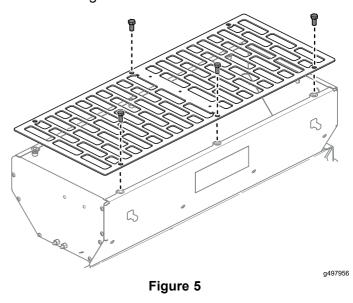

- 1. Park the machine on a level surface.
- 2. Lower the attachment.
- 3. Move the motion-control levers to the NEUTRAL position.
- 4. Wait for all moving parts to stop.
- 5. Engage the parking brake.
- 6. Remove the key.
- 7. Allow machine components to cool.

# Removing the Cover, Top Screen, and Bag Splitter

1. Release the 2 cover latches on the cover.



Figure 1

2. Remove and retain the 2 bolts and 2 nuts securing the hinges of the cover to the machine. Remove the cover from the machine.



Figure 2

g49795



3. On the underside of the cover, remove and retain the 2 screws and 2 washers securing each latch to the cover. Retain the 2 latches.



4. Remove and retain the top-screen hinges by removing the 2 bolts.



5. Remove the top screen from the machine by removing the 4 bolts.



## Installing the Kit

1. Install the spill guard, top screen, top-screen hinges, and bolts as shown below.



- Figure 6
- 1. Top-screen hinge
- 3. Spill guard
- 2. Top screen
- 2. Use the 3 bolts and 1 nut to secure the bag splitter to the top screen.

**Note:** The nut secures the middle of the bag splitter to the top screen.



3. Install the remaining 2 bolts securing the top screen to the machine.



4. Install the 2 latches to the cover with the 2 screws and 2 washers.



5. Fold the spill guard over the top-screen hinges. Place the cover over the hinges and secure it with the retained bolts and nuts.



Figure 10



6. Secure the spill guard to the cover with the 5 bolts, 10 washers, and 5 nuts.



7. Secure the 2 cover latches to the machine.