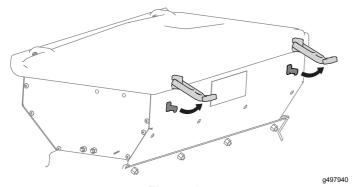

# Removing the Cover, Top Screen, and Bag Splitter

1. Release the 2 cover latches on the cover.

Figure 1

2. Remove and retain the 2 bolts and 2 nuts securing the hinges of the cover to the machine. Remove the cover from the machine.