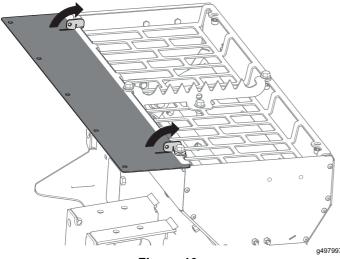

## Installing the Kit

1. Install the spill guard, top screen, top-screen hinges, and bolts as shown below.

- Figure 6
- 1. Top-screen hinge
- 3. Spill guard
- 2. Top screen
- 2. Use the 3 bolts and 1 nut to secure the bag splitter to the top screen.