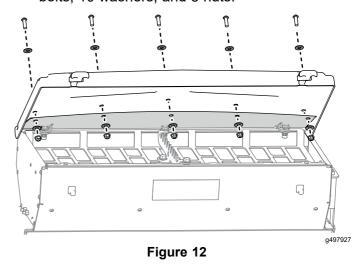

5. Fold the spill guard over the top-screen hinges. Place the cover over the hinges and secure it with the retained bolts and nuts.

Figure 10

6. Secure the spill guard to the cover with the 5 bolts, 10 washers, and 5 nuts.