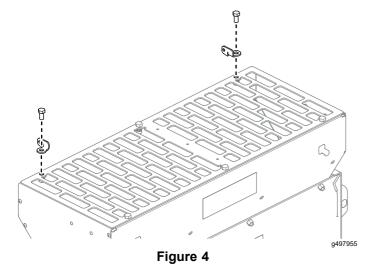

www.ttcopats.com.

### Installation

#### **Preparing the Machine**

- 1. Park the machine on a level surface.
- 2. Lower the attachment.
- 3. Move the motion-control levers to the NEUTRAL position.
- 4. Wait for all moving parts to stop.
- 5. Engage the parking brake.
- 6. Remove the key.
- 7. Allow machine components to cool.

# Removing the Cover, Top Screen, and Bag Splitter

1. Release the 2 cover latches on the cover.



Figure 1

2. Remove and retain the 2 bolts and 2 nuts securing the hinges of the cover to the machine. Remove the cover from the machine.



Figure 2

g49795



3. On the underside of the cover, remove and retain the 2 screws and 2 washers securing each latch to the cover. Retain the 2 latches.



4. Remove and retain the top-screen hinges by removing the 2 bolts.



5. Remove the top screen from the machine by removing the 4 bolts.



## Installing the Kit

1. Install the spill guard, top screen, top-screen hinges, and bolts as shown below.



- Figure 6
- 1. Top-screen hinge
- 3. Spill guard
- 2. Top screen
- 2. Use the 3 bolts and 1 nut to secure the bag splitter to the top screen.

**Note:** The nut secures the middle of the bag splitter to the top screen.



3. Install the remaining 2 bolts securing the top screen to the machine.



4. Install the 2 latches to the cover with the 2 screws and 2 washers.



5. Fold the spill guard over the top-screen hinges. Place the cover over the hinges and secure it with the retained bolts and nuts.



Figure 10



6. Secure the spill guard to the cover with the 5 bolts, 10 washers, and 5 nuts.



7. Secure th