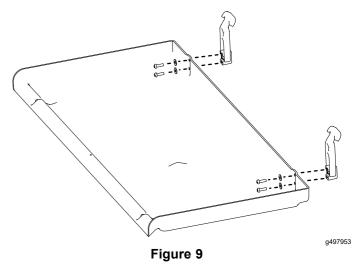

5. Fold the spill guard over the top-screen hinges. Place the cover over the hinges and secure it with the retained bolts and nuts.

Figure 10

6. Secure the spill guard to the cover with the 5 bolts, 10 washers, and 5 nuts.