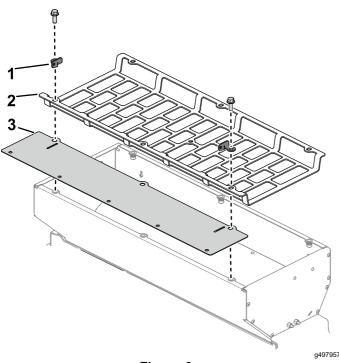

## Installing the Kit

1. Install the spill guard, top screen, top-screen hinges, and bolts as shown below.

- Figure 6
- 1. Top-screen hinge
- 3. Spill guard
- 2. Top screen
- 2. Use the 3 bolts and 1 nut to secure the bag splitter to the top screen.