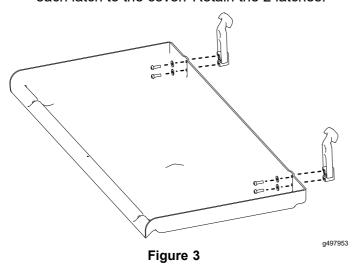

Figure 2

g49795

3. On the underside of the cover, remove and retain the 2 screws and 2 washers securing each latch to the cover. Retain the 2 latches.

4. Remove and retain the top-screen hinges by removing the 2 bolts.

**Note:** The nut secures the middle of the bag splitter to the top screen.

3. Install the remaining 2 bolts securing the top screen to the machine.

4. Install the 2 latches to the cover with the 2 screws and 2 washers.