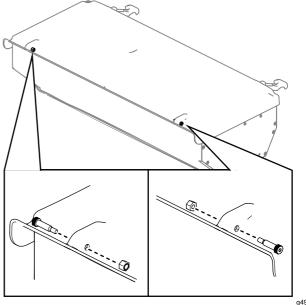

5. Fold the spill guard over the top-screen hinges. Place the cover over the hinges and secure it with the retained bolts and nuts.

Figure 10

6. Secure the spill guard to the cover with the 5 bolts, 10 washers, and 5 nuts.