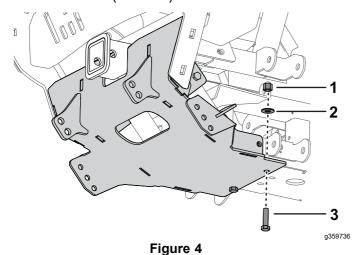

- 1. Existing hardware
- 3. Bolt (3/8-16 x 2 3/4 inches)
- 2. Bolt (3/8-16 x 3 inches)
- 4. Nut (3/8 inch)
- 4. Secure the rear of the skid plate to the vehicle using the existing hardware.

Figure 3

- 1. Existing hardware
- 5. Secure the bottom of the skid plate to the vehicle using 2 bolts (3/8 x 1-1/2 inches), 2 washers, and 2 nuts (3/8 inch).

- 1. Bolt (3/8 x 1-1/2 inches)
- 3. Nut (3/8 inch)

- 2. Washer
- 6. Secure the inside of the pushbeam using 4 bolts (1/2-13 x 1-1/2 inches) and 4 nuts (1/2 inch).

**Note:** Refer to the Recommended Pushbeam Height table below.