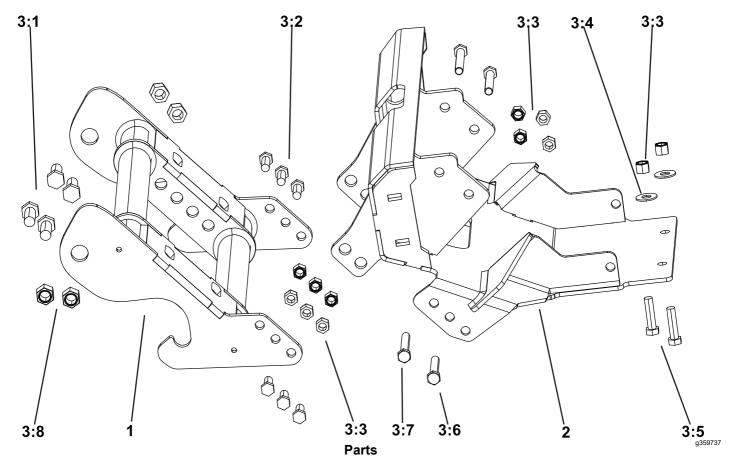

- 8. Torque all of the fasteners to the following specifications:
  - 3/8-inch bolts: torque to 31 N·m (23 ft-lb)
  - 1/2-inch bolts: torque to 76 N·m (56 ft-lb)

| Ref. | Part Number | Qty. | Description                          | Ref. | Part Number | Qty. | Description                           |
|------|-------------|------|--------------------------------------|------|-------------|------|---------------------------------------|
| 1    | PBA12535-03 | 1    | PUSHBEAM ASM RT3,<br>UTV,COMMON      | 3:1  | HDW01728    | 4    | HHCS,1/2-13X1-1/2,NC,GR5,YZN          |
|      |             | •    |                                      | 3:2  | HDW01771    | 6    | HHCS,3/8-16X1-1/4,NC,GR5,YZN          |
| 2    | LTA14761-03 | 1    | SKID PLT, WLDMT, INTIMIDATOR GC1     | 3:3  | HDW01720    | 12   | NUT,3/8-16,NYL INS,YZN                |
| 3    | HDW14775 1  | , F  | FASTNER KIT, UC, INTIMIDATOR,GC1 3:4 | 3:4  | HDW01733    | 2    | WASHER,3/8,USS FLAT,YZN               |
|      |             | 1    |                                      | 3:5  | HDW01754    | 2    | HHCS,3/8X1 1/2 GR8<br>YELLOW ZDC      |
|      |             |      |                                      | 3:6  | 323-13      | 2    | SCREW-HH [.375-16 X 2.750,<br>GR5, YZ |
|      |             |      |                                      | 3:7  | 323-14      | 2    | SCREW-HH [.375-16 X 3,<br>GR5, YZ]    |
|      |             |      |                                      | 3:7  | HDW01748    | 4    | NUT,1/2-13, NYL INS,YZN               |