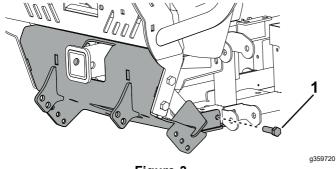

- 1. Existing hardware
- 3. Bolt (3/8-16 x 2 3/4 inches)
- 2. Bolt (3/8-16 x 3 inches)
- 4. Nut (3/8 inch)
- 4. Secure the rear of the skid plate to the vehicle using the existing hardware.

Figure 3

- 1. Existing hardware
- 5. Secure the bottom of the skid plate to the vehicle using 2 bolts (3/8 x 1-1/2 inches), 2 washers, and 2 nuts (3/8 inch).