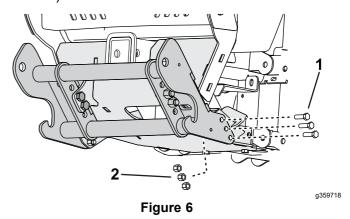

- 1. Bolt (3/8 x 1-1/2 inches)
- 3. Nut (3/8 inch)

- 2. Washer
- 6. Secure the inside of the pushbeam using 4 bolts (1/2-13 x 1-1/2 inches) and 4 nuts (1/2 inch).

**Note:** Refer to the Recommended Pushbeam Height table below.

1. Bolt (1/2-13 x 1-1/2 inches 2. Nut (1/2 inch)

7. Secure the outside of the pushbeam using 6 bolts (3/8-16 x 1-1/4 inches) and 6 nuts (3/8 inch).

1. Bolt (3/8-16 x 1-1/4 inches) 2. Nut (3/8 inch)