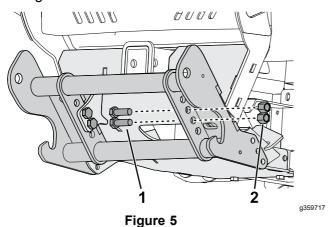

## Installation

- Park the vehicle on a level surface, engage the parking brake, shut off the engine, and remove the key.
- 2. Remove the lower bumper from the vehicle.

- J
- 1. Save this hardware
- 2. Discard this hardware
- 3. Install the skid plate onto the vehicle using the hardware saved in the step above, 2 bolts (3/8-16 x 3 inches), 2 bolts (3/8-16 x 2 3/4 inches), and 4 nuts (3/8 inch).

- 1. Existing hardware
- 3. Bolt (3/8-16 x 2 3/4 inches)
- 2. Bolt (3/8-16 x 3 inches)
- 4. Nut (3/8 inch)
- 4. Secure the rear of the skid plate to the vehicle using the existing hardware.

Figure 3

- 1. Existing hardware
- 5. Secure the bottom of the skid plate to the vehicle using 2 bolts (3/8 x 1-1/2 inches), 2 washers, and 2 nuts (3/8 inch).