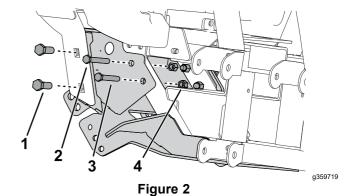

## Installation

- Park the vehicle on a level surface, engage the parking brake, shut off the engine, and remove the key.
- 2. Remove the lower bumper from the vehicle.

- J
- 1. Save this hardware
- 2. Discard this hardware
- 3. Install the skid plate onto the vehicle using the hardware saved in the step above, 2 bolts (3/8-16 x 3 inches), 2 bolts (3/8-16 x 2 3/4 inches), and 4 nuts (3/8 inch).

- 1. Existing hardware
- 3. Bolt (3/8-16 x 2 3/4 inches)
- 2. Bolt (3/8-16 x 3 inches)
- 4. Nut (3/8 inch)
- 4. Secure the rear of the skid plate to the vehicle using the existing hardware.

Figure 3

- 1. Existing hardware
- 5. Secure the bottom of the skid plate to the vehicle using 2 bolts (3/8 x 1-1/2 inches), 2 washers, and 2 nuts (3/8 inch).