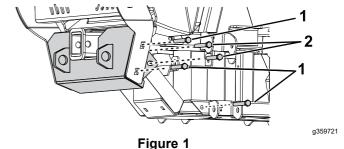

1. Bolt (1/2-13 x 1-1/2 inches 2. Nut (1/2 inch)

7. Secure the outside of the pushbeam using 6 bolts (3/8-16 x 1-1/4 inches) and 6 nuts (3/8 inch).

1. Bolt (3/8-16 x 1-1/4 inches) 2. Nut (3/8 inch)