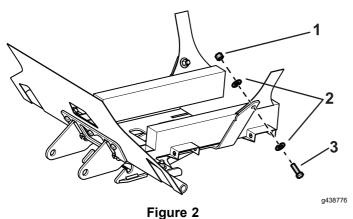

- Figure 1
- 1. Nut
- 2. Washer

3. Bolt

3. Loosely install the 2 bolts, 4 washers, and 2 nuts that secure the rear of the skid plate to the frame.

Left side of vehicle shown

- 1. Nut
- 2. Washer
- 3. Bolt
- 4. Mark the 2 hole locations on the front bumper.