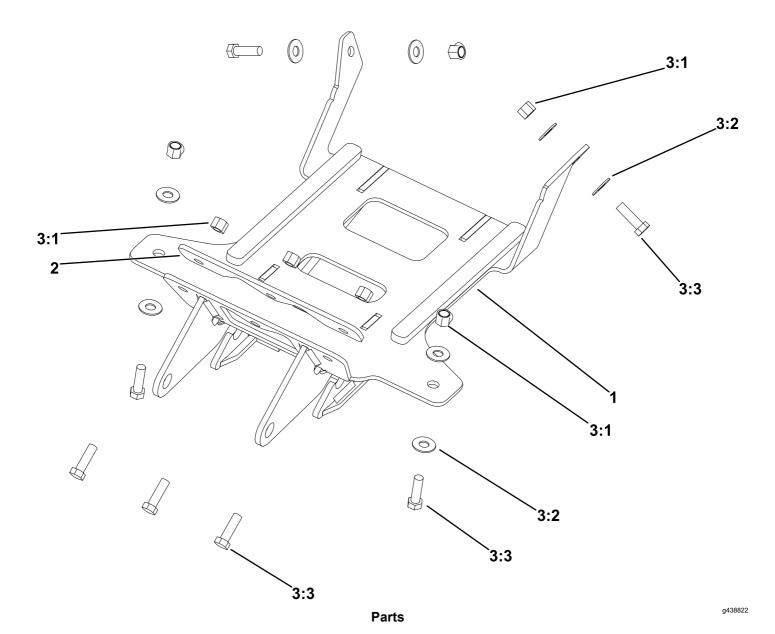

## Installation

**Note:** Determine the left and right sides of the machine from the normal operating position.

- Park the machine on a level surface, shut off the engine, wait for all moving parts to stop, engage the parking brake, and remove the key.
- Install the skid plate assembly to the frame.
   Loosely install 2 bolts, 4 washers, and 2 nuts that secure the skid plate to the frame.

- Figure 1
- 1. Nut
- 2. Washer

3. Bolt

3. Loosely install the 2 bolts, 4 washers, and 2 nuts that secure the rear of the skid plate to the frame.

Left side of vehicle shown

- 1. Nut
- 2. Washer
- 3. Bolt
- 4. Mark the 2 hole locations on the front bumper.

The backer plate should be located opposite of the skid plate on the bumper.

7. Torque all the fasteners to 35 N·m (26 ft-lb).

| Ref. | Part Number | Qty. | Description                                   |
|------|-------------|------|-----------------------------------------------|
| 1    | LTA14931    | 1    | SKID PLT ASSM, UC, POL<br>RNGR, MID, 22+      |
| 2    | LTA14936-03 | 1    | BACKER PLT, UC, UTV, POL<br>RNGR, MID, 22+    |
| 3    | HDW14941    | 1    | FASTENER KIT, POLARIS<br>RANGER 570, MID, 22+ |
| 3:1  | HDW01771    | 7    | HHCS,3/8-16 X 1-1/4, NC,<br>GR5, YZN          |
| 3:2  | HDW01720    | 7    | NUT, 3/8-16, NYL INS, YZN                     |
| 3:3  | HDW01733    | 8    | WASHER, 3/8, USS FLAT,<br>YZN                 |