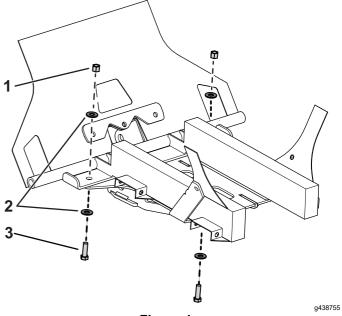

## Installation

**Note:** Determine the left and right sides of the machine from the normal operating position.

- Park the machine on a level surface, shut off the engine, wait for all moving parts to stop, engage the parking brake, and remove the key.
- Install the skid plate assembly to the frame.
   Loosely install 2 bolts, 4 washers, and 2 nuts that secure the skid plate to the frame.

- Figure 1
- 1. Nut
- 2. Washer

3. Bolt

3. Loosely install the 2 bolts, 4 washers, and 2 nuts that secure the rear of the skid plate to the frame.

Left side of vehicle shown

- 1. Nut
- 2. Washer
- 3. Bolt
- 4. Mark the 2 hole locations on the front bumper.