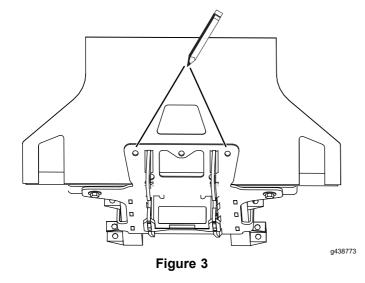

- Figure 1
- 1. Nut
- 2. Washer

3. Bolt

3. Loosely install the 2 bolts, 4 washers, and 2 nuts that secure the rear of the skid plate to the frame.

Left side of vehicle shown

- 1. Nut
- 2. Washer
- 3. Bolt
- 4. Mark the 2 hole locations on the front bumper.

5. Use a 7/16 inch drill bit to drill through the 2 marked hole locations.