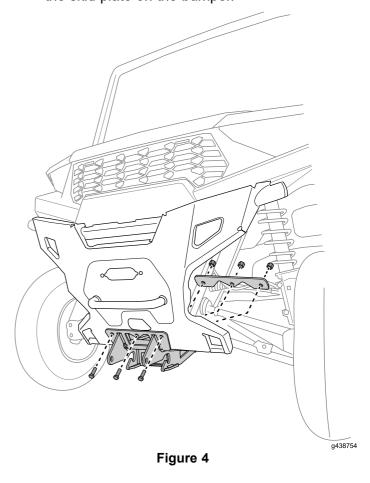

## **A WARNING**

Using a drill without proper eye protection may allow debris to enter the eye, causing injury.

When drilling, always wear eye protection.

6. Loosely install the 3 bolts, backer plate, and 3 nuts to the skid plate.

The backer plate should be located opposite of the skid plate on the bumper.

7. Torque all the fasteners to 35 N·m (26 ft-lb).

| Ref. | Part Number | Qty. | Description                                   |
|------|-------------|------|-----------------------------------------------|
| 1    | LTA14931    | 1    | SKID PLT ASSM, UC, POL<br>RNGR, MID, 22+      |
| 2    | LTA14936-03 | 1    | BACKER PLT, UC, UTV, POL<br>RNGR, MID, 22+    |
| 3    | HDW14941    | 1    | FASTENER KIT, POLARIS<br>RANGER 570, MID, 22+ |
| 3:1  | HDW01771    | 7    | HHCS,3/8-16 X 1-1/4, NC,<br>GR5, YZN          |
| 3:2  | HDW01720    | 7    | NUT, 3/8-16, NYL INS, YZN                     |
| 3:3  | HDW01733    | 8    | WASHER, 3/8, USS FLAT,<br>YZN                 |