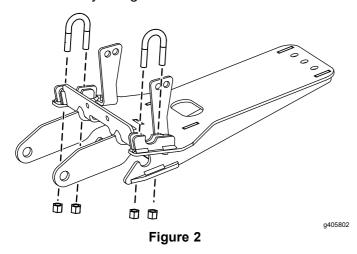

6. Loosely install the 2 U-bolts to the skid plate assembly using 4 nuts.

7. Secure the bolt plate to the vehicle frame and skid plate assembly using 3 bolts (3/8 x 1-1/4 inches) and 3 nuts.

- 8. Torque the bolts to 31 N·m (23 ft-lb).
- 9. Install the vehicle front plastic lower bumper cover using 2 bolts (M6 x 20mm).

Figure 4

| Ref. | Part Number | Qty. | Description         | Ref. | Part Number | Qty. | Description                              |
|------|-------------|------|---------------------|------|-------------|------|------------------------------------------|
| 1    | LTA15399    | 1    | SKID PLATE ASSEMBLY | 5:1  | HDW15384    | 2    | BOLT-U 3/8-16 X 1.00 X 2.25              |
| 2    | LTA15394-03 | 1    | R VERT SUPPORT      | 5:2  | HDW01717    | 2    | HHCS,3/8-16X1,GR5,PLT                    |
| 3    | LTA15395-03 | 1    | L VERT SUPPORT      | 5:3  | HDW01771    | 3    | HHCS,3/8-16X1-1/4,GR5,YZN                |
| 4    | LTA15393-03 | 1    | BOLT PLATE          | 5:4  | HDW01720    | 9    | NUT,NYL INS,3/8-16,YZN                   |
| 5    | HDW15389    | 1    | FASTENER KIT        | 5:5  | HDW14276    |      | SCREW HSBFH [M6-1.0 X<br>20MM CL10.9 OX] |