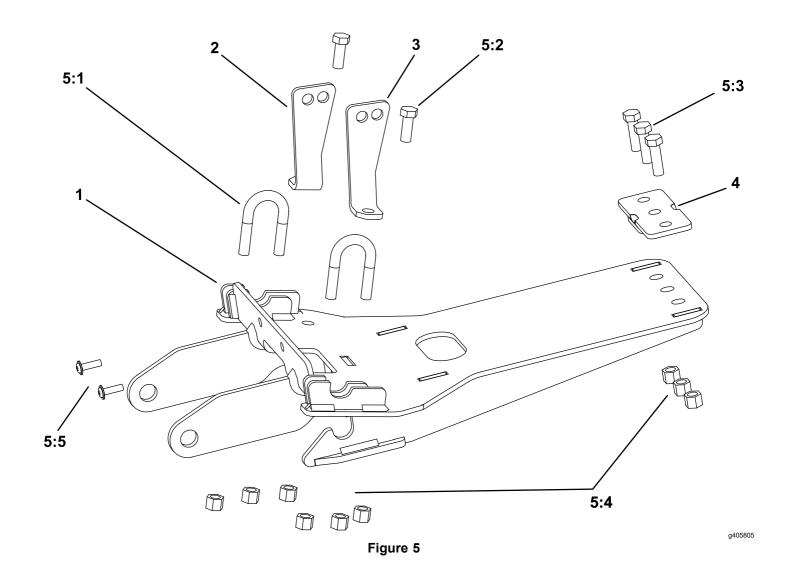

## Installation

Determine the left and right sides of the machine from the normal operating position.

- Park the vehicle on a level surface, shut off the engine, wait for all moving parts to stop, engage the parking brake, and remove the key.
- 2. Remove the vehicle front plastic lower bumper cover.
- 3. Remove the 2 existing bolts from the vehicle frame located above the tow hook.
- 4. Loosely attach the left and right support plates to the vehicle using the existing hardware.
- Loosely attach the skid plate assembly to the support plates using 2 bolts (3/8 x 1 inch) and 3 nuts.

6. Loosely install the 2 U-bolts to the skid plate assembly using 4 nuts.

7. Secure the bolt plate to the vehicle frame and skid plate assembly using 3 bolts (3/8 x 1-1/4 inches) and 3 nuts.

- 8. Torque the bolts to 31 N·m (23 ft-lb).
- 9. Install the vehicle front plastic lower bumper cover using 2 bolts (M6 x 20mm).

Figure 4

| Ref. | Part Number | Qty. | Description         | Ref. | Part Number | Qty. | Description                              |
|------|-------------|------|---------------------|------|-------------|------|------------------------------------------|
| 1    | LTA15399    | 1    | SKID PLATE ASSEMBLY | 5:1  | HDW15384    | 2    | BOLT-U 3/8-16 X 1.00 X 2.25              |
| 2    | LTA15394-03 | 1    | R VERT SUPPORT      | 5:2  | HDW01717    | 2    | HHCS,3/8-16X1,GR5,PLT                    |
| 3    | LTA15395-03 | 1    | L VERT SUPPORT      | 5:3  | HDW01771    | 3    | HHCS,3/8-16X1-1/4,GR5,YZN                |
| 4    | LTA15393-03 | 1    | BOLT PLATE          | 5:4  | HDW01720    | 9    | NUT,NYL INS,3/8-16,YZN                   |
| 5    | HDW15389    | 1    | FASTENER KIT        | 5:5  | HDW14276    |      | SCREW HSBFH [M6-1.0 X<br>20MM CL10.9 OX] |