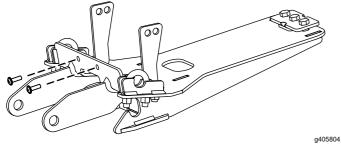

6. Loosely install the 2 U-bolts to the skid plate assembly using 4 nuts.

7. Secure the bolt plate to the vehicle frame and skid plate assembly using 3 bolts (3/8 x 1-1/4 inches) and 3 nuts.

- 8. Torque the bolts to 31 N·m (23 ft-lb).
- 9. Install the vehicle front plastic lower bumper cover using 2 bolts (M6 x 20mm).