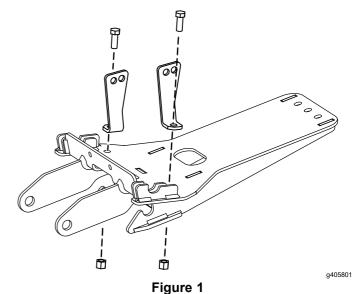

## Installation

Determine the left and right sides of the machine from the normal operating position.

- Park the vehicle on a level surface, shut off the engine, wait for all moving parts to stop, engage the parking brake, and remove the key.
- 2. Remove the vehicle front plastic lower bumper cover.
- 3. Remove the 2 existing bolts from the vehicle frame located above the tow hook.
- 4. Loosely attach the left and right support plates to the vehicle using the existing hardware.
- Loosely attach the skid plate assembly to the support plates using 2 bolts (3/8 x 1 inch) and 3 nuts.

Figure 4

| Ref. | Part Number | Qty. | Description         | Ref. | Part Number | Qty. | Description                              |
|------|-------------|------|---------------------|------|-------------|------|------------------------------------------|
| 1    | LTA15399    | 1    | SKID PLATE ASSEMBLY | 5:1  | HDW15384    | 2    | BOLT-U 3/8-16 X 1.00 X 2.25              |
| 2    | LTA15394-03 | 1    | R VERT SUPPORT      | 5:2  | HDW01717    | 2    | HHCS,3/8-16X1,GR5,PLT                    |
| 3    | LTA15395-03 | 1    | L VERT SUPPORT      | 5:3  | HDW01771    | 3    | HHCS,3/8-16X1-1/4,GR5,YZN                |
| 4    | LTA15393-03 | 1    | BOLT PLATE          | 5:4  | HDW01720    | 9    | NUT,NYL INS,3/8-16,YZN                   |
| 5    | HDW15389    | 1    | FASTENER KIT        | 5:5  | HDW14276    |      | SCREW HSBFH [M6-1.0 X<br>20MM CL10.9 OX] |