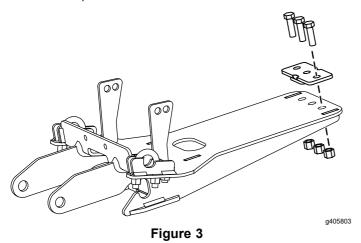

6. Loosely install the 2 U-bolts to the skid plate assembly using 4 nuts.

7. Secure the bolt plate to the vehicle frame and skid plate assembly using 3 bolts (3/8 x 1-1/4 inches) and 3 nuts.

- 8. Torque the bolts to 31 N·m (23 ft-lb).
- 9. Install the vehicle front plastic lower bumper cover using 2 bolts (M6 x 20mm).

Figure 4

| Ref. | Part Number | Qty. | Description         | Ref. | Part Number | Qty. | Description                              |
|------|-------------|------|---------------------|------|-------------|------|------------------------------------------|
| 1    | LTA15399    | 1    | SKID PLATE ASSEMBLY | 5:1  | HDW15384    | 2    | BOLT-U 3/8-16 X 1.00 X 2.25              |
| 2    | LTA15394-03 | 1    | R VERT SUPPORT      | 5:2  | HDW01717    | 2    | HHCS,3/8-16X1,GR5,PLT                    |
| 3    | LTA15395-03 | 1    | L VERT SUPPORT      | 5:3  | HDW01771    | 3    | HHCS,3/8-16X1-1/4,GR5,YZN                |
| 4    | LTA15393-03 | 1    | BOLT PLATE          | 5:4  | HDW01720    | 9    | NUT,NYL INS,3/8-16,YZN                   |
| 5    | HDW15389    | 1    | FASTENER KIT        | 5:5  | HDW14276    |      | SCREW HSBFH [M6-1.0 X<br>20MM CL10.9 OX] |