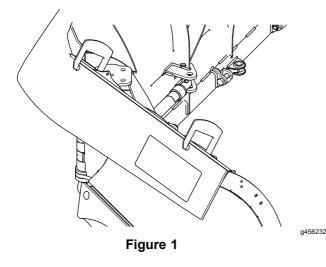

Register at www.bossplow.com.

Original Instructions (EN) Printed in the USA All Rights Reserved

- 4. Bend the top snow deflector towards the back of the plow and clamp in to place.
- 5. Secure the top of the snow deflector to the plow with the hex-head cap screw (3/8 x 1-1/2 inches), split-lock washer (3/8 inch), and flat washer (3/8 inch).

- 1. Hex-head cap screw (3/8 3. Flat washer (3/8 inch) x 1-1/2 inches)
- 2. Split-lock washer (3/8 inch)