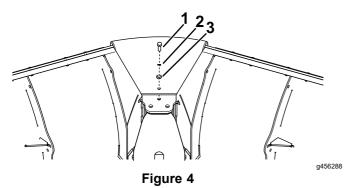

Register at www.bossplow.com.

Original Instructions (EN) Printed in the USA All Rights Reserved

- 4. Bend the top snow deflector towards the back of the plow and clamp in to place.
- 5. Secure the top of the snow deflector to the plow with the hex-head cap screw (3/8 x 1-1/2 inches), split-lock washer (3/8 inch), and flat washer (3/8 inch).

- 1. Hex-head cap screw (3/8 3. Flat washer (3/8 inch) x 1-1/2 inches)
- 2. Split-lock washer (3/8 inch)