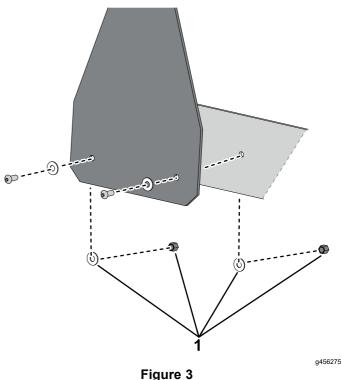

3. Secure the top snow deflector to the deflector belting with 2 cap screws (3/8 x 1 inch), 4 flat washers (3/8 inch), and 2 nuts (3/8 inch), as shown below.

1. Install these fasteners behind the deflector belting