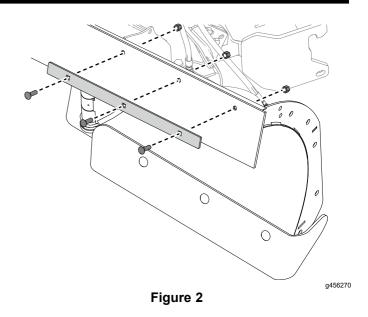

## Installing the Snow Deflector Kit

**Note:** The plow should be in the V-position before beginning the installation.

1. Clamp the deflector belting to the around the top edge of the plow blades.

2. On the right side of the plow, secure the steel deflector strap and deflector belting to the plow using 3 carriage bolts (3/8 x 1-1/4 inches) and 3 nuts (3/8 inch). Repeat on the left side of the plow.