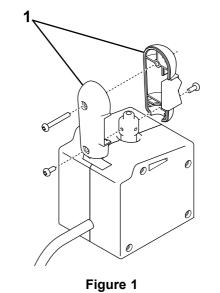

## Installation

- 1. Disconnect the joystick controller from the wire harness.
- 2. Remove and retain the 3 bolts securing the handle sides to each other and remove the handle (Figure 1).

Handle sides

1.