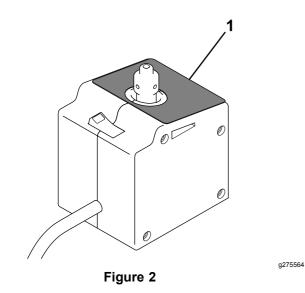

3. Apply the new decal to the controller (Figure 2).

g275563

- 1. Decal
- 4. Install the previously removed handle sides (Figure 1).
- 5. Plug the controller connector into the EXT adapter (Figure 3).

- 1. EXT adapter
- 6. Plug the EXT adapter into the controller connector on the wire harness.