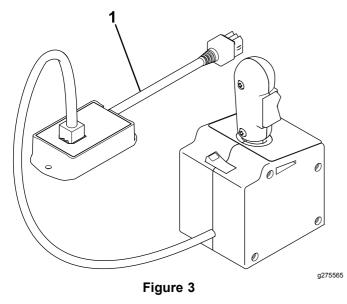

3. Apply the new decal to the controller (Figure 2).

g275563

- 1. Decal
- 4. Install the previously removed handle sides (Figure 1).
- 5. Plug the controller connector into the EXT adapter (Figure 3).

- 1. EXT adapter
- 6. Plug the EXT adapter into the controller connector on the wire harness.