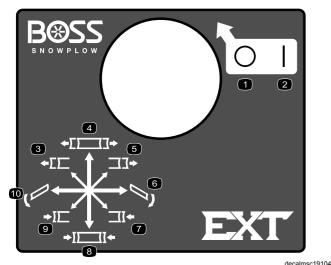

## MSC19104

- 1. Off
- 2. On
- 3. Left wing-extend
- 4. Both wings—extend
- 5. Right wing-extend
- 6. Angle the plow right.
- 7. Right wing-retract
- 8. Both wings—retract
- 9. Left wing—retract
- 10. Angle the plow left.