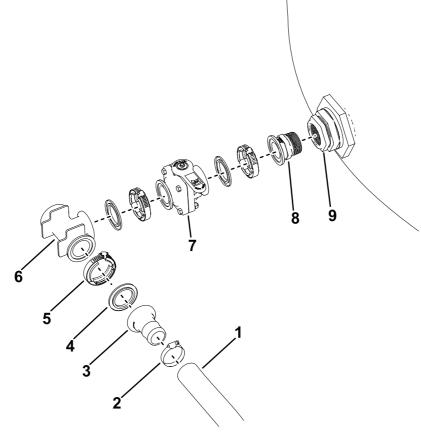

## Installing the Kit

1. Install the fittings to the additional tank as shown below.

Note: Add pipe sealant to the threads of the adapter fitting before installing it.

## Figure 1

7.

8.

9.

6. Tee fitting

Ball valve

Adapter fitting

Additional tank fitting

- 1. Hose (not included)
- 2. Hose clamp
- 3. Straight fitting
- 4. Flange gasket
- 5. V-band clamp

g504511

© 2024—BOSS Products 2010 The BOSS Way Iron Mountain, MI 49801

Register at www.bossplow.com.

Original Instructions (EN) Printed in the USA All Rights Reserved