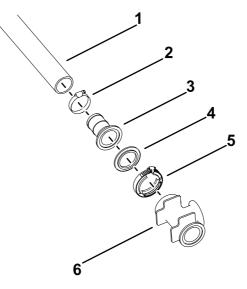

2. Attach the hose to the existing tee fitting using the hose clamp, straight fitting, flange gasket, and V-band clamp.

## Figure 2

- 1. Hose (not included)
- 2. Hose clamp
- 3. Straight fitting

- 4. Flange gasket
- 5. V-band clamp
- 6. Tee fitting (not included)

g504524