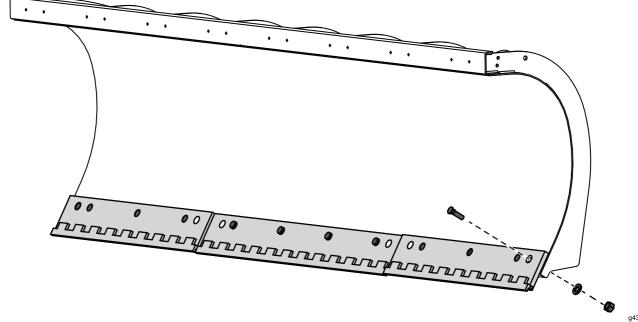

## Installation

- Park the machine on a level surface and raise the plow a few centimeters (inches) off the ground.
- Place a jack stand under the plow pushframe, shut off the vehicle engine, engage the parking brake, and remove the key.
- Remove the existing cutting edges by removing the bolts, washers, and nuts that secure the cutting edges to the blades.
- 4. Secure the carbide cutting edges to the blades using the bolts, washers, and locknuts that are provided in the kit.
- 5. Torque the bolt to 257 to 313 N·m (189 to 231 ft-lb).

Figure 1

g4387