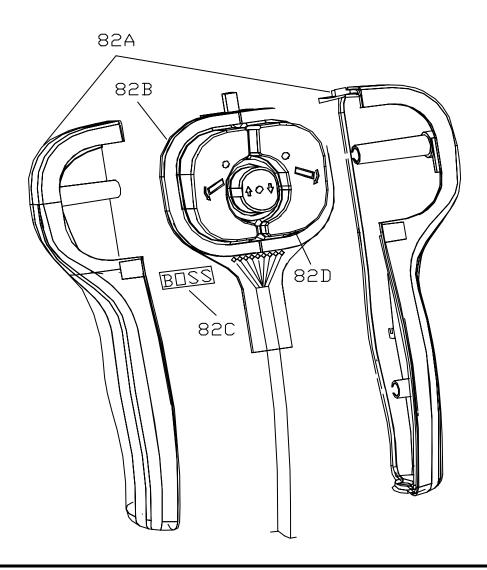

## Straight Blade Handheld Original SmartTouch Controller STB03298

Parts Breakdown

Figure 1. Straight Blade Handheld Control Parts Breakdown

G10079

| Reference Number | Part Number | Description                                   |
|------------------|-------------|-----------------------------------------------|
| 82A              | MSC04573    | Handles, Handheld                             |
| 82B              | MSC04575    | Circuit Board, Straight Blade<br>w/Cord & Pad |
| 82C              | MSC04576    | Sticker, Boss Logo Handheld                   |
| 82D              | STB08805    | Touchpad Kit, STB                             |