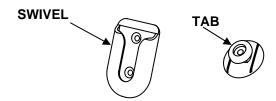

### SmartTouch2<sup>TM</sup> Control Swivel Mount Kit Installation Instructions

Figure 17. SmartTouch2<sup>TM</sup> Mounting Hardware

G10311

- Remove the Swivel Mount and Tab from the MSC05058 Swivel Mount Kit.
- Use the enclosed alcohol wipe to clean a spot on the vehicle interior where you want to place the SmartTouch2<sup>TM</sup> Control. Wipe dry immediately with a cloth or paper towel.
- 3. Do not apply when the surface temperatures are lower than +60°F (Working temperature range of the adhesive is -40°F to +200°F).
- 4. Peel off the paper backing on one side of the adhesive and apply to Swivel Mount. Apply maximum pressure to all areas.
- 5. Apply the Swivel Mount onto the spot of the interior that was just cleaned. (MAKE SURE IT IS IN THE CORRECT PLACE) Once it is placed it cannot be removed without destroying the adhesive.
- 6. Clean the back of the SmartTouch2<sup>TM</sup> Control with the alcohol wipe.
- 7. Peel off adhesive backing of tape, apply to Tab, and press firmly.
- Remove remaining backing and apply the Tab to the back of the SmartTouch2<sup>™</sup> Control. Apply pressure for 30 seconds.

#### **NOTICE**

After attaching the Swivel Mount, let it sit unused for 72 hours before attaching the SmartTouch2<sup>TM</sup> Control to allow the adhesive to bond to the surface and insure secure mounting.

9. Place SmartTouch2TM Control on the Swivel Mount.

Note: Other mounting options are available. Contact your BOSS Snowplow dealer for more information.