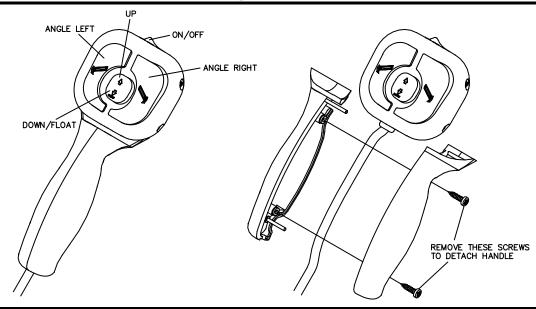

# SmartTouch2<sup>™</sup> Control Operating Instructions

Figure 16. Straight Blade Control Instructions

G10366

**ON/OFF:** Push the ON/OFF switch to the left ON position to turn the control on. Green LED indicators will light up on the control. Push the ON/OFF switch to the right OFF position to turn the control off.

**RAISE:** To raise the blade of the plow, quickly press the center button upward twice. You can also press and hold the center button upward until the blade is fully raised.

**LOWER:** To lower the blade of the plow, quickly push the center button downward twice. You can also press and hold the center button downward until the blade is fully lowered.

**FLOAT:** The plow will automatically activate the FLOAT feature when the center button is quickly pressed downward twice. (The center LED indicator will turn RED). You can also press and hold the center button downward for 2 seconds to activate the FLOAT feature. (The center LED indicator will turn RED).

**"What is FLOAT?":** The FLOAT feature allows the plow blade to mirror the contour of the ground. Press the raise button to turn the FLOAT function off.

**ANGLE LEFT:** To angle the blade to the left, press and hold the angle left button until the blade is fully angled.

**ANGLE RIGHT:** To angel the blade to the right, press and hold the angle right button until the blade is fully angled.

Note: The control should be turned off when not in use. It can then be unplugged and stored.

**SLEEP mode:** If the controller is ON but not used for 20 minutes, the automatic SLEEP mode will be activated. The controller LED lights will flash green and red when the controller is in SLEEP mode. Turn the controller OFF to deactivate SLEEP mode.