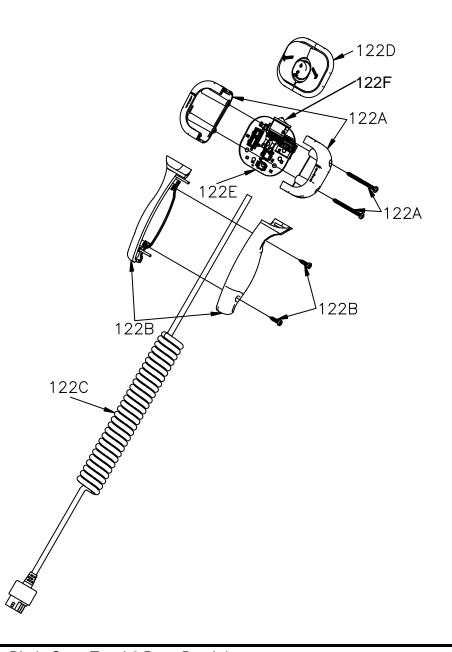

### Power Straight Blade Handheld SmartTouch2 Controller STB09602 Parts Breakdown

Figure 1. Power Straight Blade SmartTouch2 Parts Breakdown

G10370

| Ref No | Part Number | Description                            |
|--------|-------------|----------------------------------------|
| 122A   | STB09646    | HOUSING KIT, STR BLADE, SMARTTOUCH2    |
| 122B   | MSC09613    | HANDLE KIT, SMARTTOUCH2                |
| 122C   | MSC09615    | CORD, SMARTTOUCH2                      |
| 122D   | STB09617    | CONTROL PAD, STR BLADE, SMARTTOUCH2    |
| 122E   | STB09619    | CIRCUIT BOARD, STR BLADE, SMARTTTOUCH2 |
| 122F   | MSC09916    | ON/OFF SWITCH,SMARTTOUCH2              |